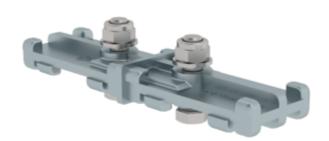

Order no.: 061236

# Vertical ladder connector 200 mm



Cast aluminium

Stainless steel



## Specification

| Length<br>200 mm                  | Material<br>Die-cast aluminium    | Transport dimensions<br>205 x 60 x 25 mm,<br>0.48 kg | Business division<br>MUNK Günzburger<br>Steigtechnik | Order no.<br>061236               |
|-----------------------------------|-----------------------------------|------------------------------------------------------|------------------------------------------------------|-----------------------------------|
| Spare part for article no. 510100 | Spare part for article no. 510105 | Spare part for article no. 510125                    | Spare part for article no. 510110                    | Spare part for article no. 510115 |
| Spare part for article no. 500125 | Spare part for article no. 500105 | Spare part for article no. 500110