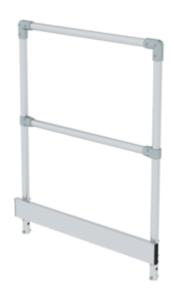

# Front-side railing for mobile work platform

Suitable for

1000 mm width

800 mm Width

600 mm width

#### **Facts**

- Suitable for mobile work platform
- Made of round aluminium bar, Ø 40 mm, with knee and foot board
- Side railing available on the right or left as required
- Simple to assemble