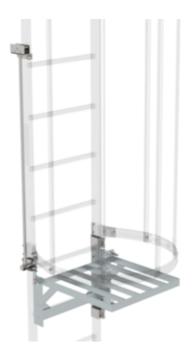

# Rotating access protection unit

#### **Facts**

- The mechanical locking is opened by manually operating the toggle lever from above. Closing of the access guard and automatic locking is done manually from below
- Can be used with emergency ladder systems
- Can be mounted for opening to right and left, with integrated limit stop