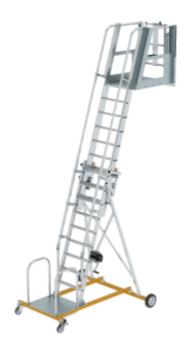

# Tanker ladder with steps type 10

Design

Type 10

## Specification

Step design Steps Depth of side-rails 93 mm

Transport dimensions 3420 x 645 x 5428 mm, 416 kg

Business division MUNK Günzburger Steigtechnik Order no. 301321

## **Facts**

- 2-piece stepped tanker ladder made of aluminium with platform
- Protective cage in three variants can be ordered separately as mandatory equipment
- Stable rectangular tube side-rails
- 80 mm deep, ribbed steps R9
- 4-fold edged step-to-side-rail connection
- Guide and connecting parts in stainless steel
- Easy height adjustment from step to step thanks to cable winch and locking device
- Platform with grating cover R13
- Railings with toe and knee boards on both sides
- Platform front with 2-part safety door
- Trolleys partially powder-coated in RAL 1021

Step spacing: 280 mmMaximum load: 150 kgDelivery time: 15 days

## Scope of supply

Ladder: 1 xChassis: 1 x