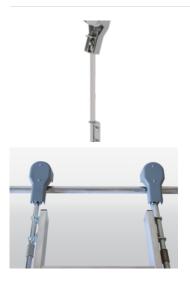

#### More product pictures

Rail system

- Made-to-measure production of the rail system
- Easy assembly of all components

Versatile solutions

- Ladders available in standard lengths or individual dimensions
- Available with and without roll-top as well as a rotatable version
- Optional spring-loaded castors
- For single and double-sided shelves