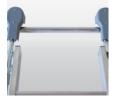

Order no.: 019135 Roll-top for shelf ladder

## Facts

- For shelf ladders
- 2 pieces required

#### More product pictures