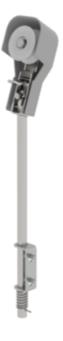

Order no.: 019135 Roll-top for shelf ladder

## Facts

- For shelf ladders
- 2 pieces required

### Scope of supply

Roll-top for shelf ladder: 1 x