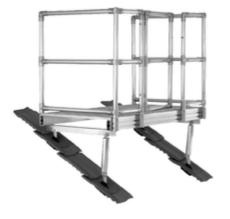

Order no.: 062980

Rescue platform for roof exit

## Facts

- Rescue platform made of high-quality aluminium, connecting elements made of stainless steel
- Individual dimensions on request
- Extremely weather-resistant, stable standing surface
- Safety railing and rescue opening with optional safety door possible
- Vertical load: 500 kg/m<sup>2</sup>

## Scope of supply

- Platform: 1 x
- Board: 1 x
- Garde-corps: 1 x

- Supporting base: 4 x
- Installation material: 1 x
- Assembly instructions: 1 x