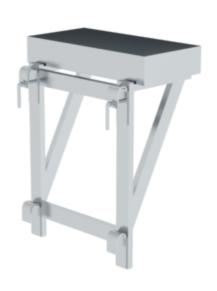

# Storage tray for railing 100 × 300 × 600

Model versions

### Facts

- Perfect for storing tools and utensils
- Simple installation without additional tools
- Storage tray for railing 100 × 300 × 600
- From 800 mm railing width

## Scope of supply

Storage tray: 1 x