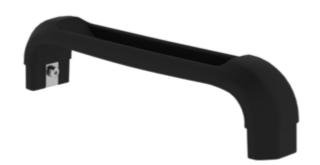

# Storage tray for doublesided step ladder ML



## Specification

| Suitable for<br>ML double-sided<br>step ladder       | Product type<br>Spare part                           | Length<br>305 mm    | Width<br>51 mm             | Material<br>Plastics       |
|------------------------------------------------------|------------------------------------------------------|---------------------|----------------------------|----------------------------|
| Transport dimensions<br>302 x 70 x 53 mm,<br>0.13 kg | Business division<br>MUNK Günzburger<br>Steigtechnik | Order no.<br>019483 | Spare part for article no. | Spare part for article no. |
| Spare part for article no. 011227                    | Spare part for article no. 011226                    |                     |                            |                            |

#### **Fact