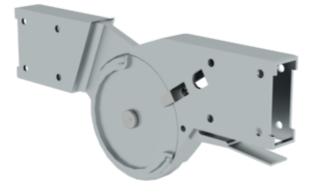

# Automatic steel hinge for multi-function ladder

Version

Outer hinges Central hinges

# Specification

| Product type<br>Spare part   | Length<br>248 mm                                       | Width<br>105 mm                                      | Depth of side-rails<br>58 mm         | Width of side-rails<br>25 mm |
|------------------------------|--------------------------------------------------------|------------------------------------------------------|--------------------------------------|------------------------------|
| Material<br>Galvanised steel | Transport dimensions<br>249 x 105 x 29 mm,<br>0.982 kg | Business division<br>MUNK Günzburger<br>Steigtechnik | Order no.<br>019474                  | Spare part for article no.   |
| Spare part for article no.   | Spare part for article no.<br>011111                   | Spare part for article no.<br>031312                 | Spare part for article no.<br>031314 |                              |

## Facts

- Robust automatic steel hinge for multi-function ladders
- Increases safety through reliable hinge function
- Incl. mounting material