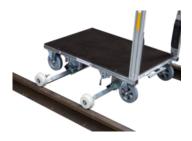

# Track carriage mobile container

### **Facts**

- Suitable for a variety of mobile containers from MUNK Rettungstechnik (track carriage attachment required)
- The rail running gear can be individually adjusted to the DB track gauge (1435 mm) and to the narrow gauge of the tramway (1000 mm)
- The rail trolley is only suitable for elevated tracks
- Produced using high-quality materials
- Withstands heavy loads
- Folding mechanism for transport position
- With parking brake (one wheel per axle)
- Wheel diameter 125 mm
- Track width adjustable: 1,000 mm (tram) and
- 1,435 mm (German Railways track width)
- Permissible load: 500 kg
- Scope of delivery: 2x rail system, 2x holder, 2x access ramp

#### More product pictures