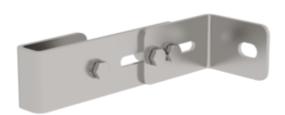

Order no.: 068250

Wall anchor, adjustable, 165–205 mm, stainless steel

Wall clearance min [mm]

165 21

215 275

## Specification

| Wall anchor                                           | Wall distance min.                                   | Wall distance max.  | Adjustment range | Material        |
|-------------------------------------------------------|------------------------------------------------------|---------------------|------------------|-----------------|
| Single                                                | 165 mm                                               | 205 mm              | 40 mm            | Stainless steel |
| Transport dimensions<br>200 x 135 x 60 mm,<br>1.18 kg | Business division<br>MUNK Günzburger<br>Steigtechnik | Order no.<br>068250 |                  |                 |