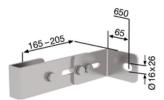

Order no.: 068250

Wall anchor, adjustable, 165–205 mm, stainless steel

Wall clearance min [mm]

165 21

215 275

## Specification

| Wall anchor                                           | Wall distance min.                                   | Wall distance max.  | Adjustment range | Material        |
|-------------------------------------------------------|------------------------------------------------------|---------------------|------------------|-----------------|
| Single                                                | 165 mm                                               | 205 mm              | 40 mm            | Stainless steel |
| Transport dimensions<br>200 x 135 x 60 mm,<br>1.18 kg | Business division<br>MUNK Günzburger<br>Steigtechnik | Order no.<br>068250 |                  |                 |

### **Facts**

- Flexible adjustment range from 215 to 275 mm
- Ideal for vertical ladders
- Adjustable wall anchor