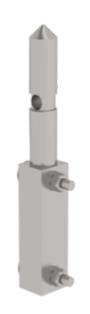

# Rail slip-on device

Rail material

Aluminium

Stainless steel / Galvanised steel

## Specification

| Length                                               | Width               | Suitable for | Material            | Transport dimensions 215 x 57 x 30 mm, 0.98 kg |
|------------------------------------------------------|---------------------|--------------|---------------------|------------------------------------------------|
| 215 mm                                               | 30 mm               | Aluminium    | Stainless steel V4A |                                                |
| Business division<br>MUNK Günzburger<br>Steigtechnik | Order no.<br>077583 |              |                     |                                                |

#### **Facts**

- For entry aid
- Made of V4A stainless steel
- Can be screwed to the top rail