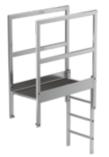

# Roof parapet bridge bright aluminium special length

# Specification

| Length<br>1.2 m         | Ladder length<br>1.22 m | Ladder length incl. exit<br>side-rail<br>2.21 m          | Entry/Exit<br>Roof parapet bridge                    | Material<br>Aluminium |
|-------------------------|-------------------------|----------------------------------------------------------|------------------------------------------------------|-----------------------|
| Passage width<br>536 mm | Clear length<br>1.08 m  | Transport dimensions<br>2220 x 1200 x 590<br>mm, 26.6 kg | Business division<br>MUNK Günzburger<br>Steigtechnik | Order no.<br>062183   |

## Facts

- With grating
- Passage width 536 mm, special widths on request
- Recommendation for the bottom end at the exit point: Adjustable wall anchors or foot plates
- Descent ladder: Length 1,220 mm, Length to be cut to size by client
- Longer delivery times thanks to order-related production

### Scope of supply

- Grating: 1 x
- Garde-corps: 2 x

- Descent ladder: 1 x
- Assembly kit: 1 x