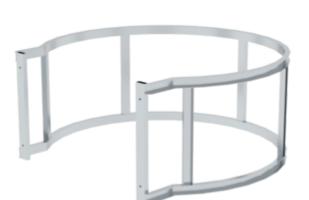

# Tanker vehicle ladder round protective cage

Design

round

square

# Specification

Cage diameter 1.32 m

Height 600 mm Product type round

Transport dimensions 1317.5 x 1380 x 600 mm, 11 kg Business division MUNK Günzburger Steigtechnik

Order no. 301306

### **Facts**

- Compulsory accessories
- Optionally available in square or round
- Serves as safety railing during operation or inspection work