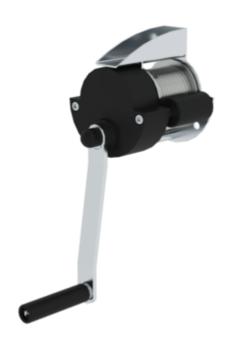

# Rope hoist, positively driven brake

### **Facts**

- Operation without damaging the rope
- Optimum utilisation of the rope drum volume
- Price = surcharge for replacing a standard winch with a special winch

## Scope of supply

Rope hoist: 1 x