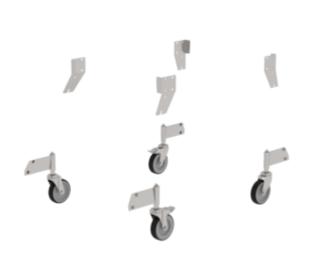

# Retrofit kit stainless steel swivel castors

Suitable for

Single-sided access

Double-sided access

### Scope of supply

Swivel castor: 4 x

Installation material: 1 x

Assembly instructions: 1 x