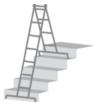

Height adjustment

- The height-adjustable ladder sections are ideal for use on stairs
- Intuitive telescoping of the ladder through clearly visible levers or ratchet handles

Safe standing

- Stabilisers in optimum widths for the ladder model
- Conical construction (without stabiliser) or bevelled rubber shoes