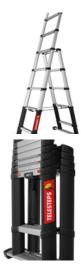

# Specification

| Working height max.<br>3.1 m                           | Number of steps/rungs<br>5 + 2 steps                 | Step depth<br>90 mm        | Step design<br>Steps         | Retracted length<br>690 mm                           |
|--------------------------------------------------------|------------------------------------------------------|----------------------------|------------------------------|------------------------------------------------------|
| Extended length 2.34 m                                 | Outer width<br>690 mm                                | Stabiliser width<br>690 mm | Max. load capacity<br>150 kg | Design type<br>Freestanding  <br>Double-sided access |
| Transport dimensions<br>740 x 480 x 200 mm,<br>15.5 kg | Business division<br>MUNK Günzburger<br>Steigtechnik | Order no.<br>115476        |                              |                                                      |

## Facts

- Original Telesteps telescopic ladder made of aluminium
- Sturdy triangular side-rails, anodised for abrasion resistance
- 90 mm deep steps with line profiles to minimise the risk of slipping
- High-strength step-to-side-rail connection
- Convenient height adjustment through intuitive telescopic function

Ratchet handles

- Easy to handle thanks to ergonomic shape
- Stable and safe thanks to steel core and aluminium cover

practical and compact

- Thanks to the telescopic function, the ladders can be folded/moved together to take up minimum space when not in use
- Space-saving storage and easy transport