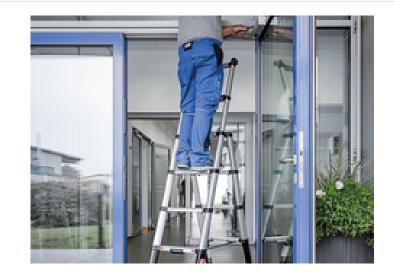

#### Large range of accessories

- The right equipment for every application
- Practical and makes work easier
- Suitable for universal use on Günzburger Steigtechnik ladders

Flexible use

- Various application options
- Can be used as a height-adjustable step and straight ladder

Height adjustment

- The height-adjustable ladder sections are ideal for use on stairs
- Intuitive telescoping of the ladder through clearly visible levers or ratchet handles

Safe standing

- Stabilisers in optimum widths for the ladder model
- Conical construction (without stabiliser) or bevelled rubber shoes