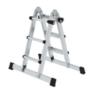

# Telescopic combination ladder Combi Line

Number of steps

# Specification

| Working height max.<br>3.1 m                           | Number of steps/rungs<br>5 + 2 steps                 | Step depth<br>90 mm        | Step design<br>Steps         | Retracted length<br>690 mm                           |
|--------------------------------------------------------|------------------------------------------------------|----------------------------|------------------------------|------------------------------------------------------|
| Extended length 2.34 m                                 | Outer width<br>690 mm                                | Stabiliser width<br>690 mm | Max. load capacity<br>150 kg | Design type<br>Freestanding  <br>Double-sided access |
| Transport dimensions<br>740 x 480 x 200 mm,<br>15.5 kg | Business division<br>MUNK Günzburger<br>Steigtechnik | Order no.<br>115476        |                              |                                                      |

## Facts

- Original Telesteps telescopic ladder made of aluminium
- Sturdy triangular side-rails, anodised for abrasion resistance
- 90 mm deep steps with line profiles to minimise the risk of slipping
- High-strength step-to-side-rail connection
- Convenient height adjustment through intuitive telescopic function