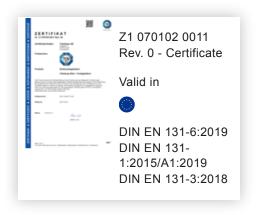

rsal use on Günzburger Steigtechnik ladders



Flexible use

- Various application options
- Can be used as a height-adjustable step and straight ladder



Ratchet handles

- Easy to handle thanks to ergonomic shape
- Stable and safe thanks to steel core and aluminium cover



practical and compact

- Thanks to the telescopic function, the ladders can be folded/moved together to take up minimum space when not in use
- Space-saving storage and easy transport

Height adjustment

- The height-adjustable ladder sections are ideal for use on stairs
- Intuitive telescoping of the ladder through clearly visible levers or ratchet handles





Safe standing

- Stabilisers in optimum widths for the ladder model
- Conical construction (without stabiliser) or bevelled rubber shoes



## Certificates





## Corporate certifications

on sustainability criteria