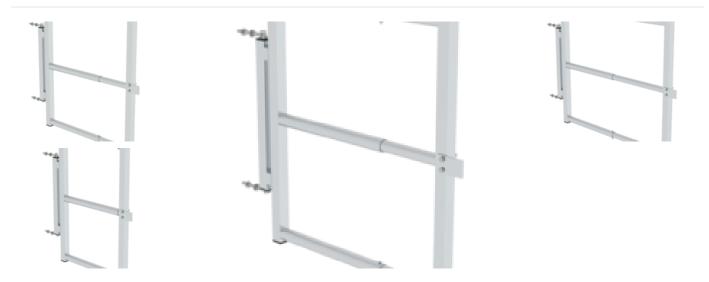

oVadis
- RoHS
- REACH
- The MUNK Group complies with a Code of Conduct
- The Supply Chain Act does not apply due to our size
- The materials used are listed in the technical specification
- Resource-saving production: own photovoltaic systems
- Energy-efficient consumption during production: LED lighting
- Repairability, durability and quality: 15-year warranty on series products made in Germany
- Recyclability: Our products are mostly made of aluminium, steel or wood and can be fed directly into the recycling process.
- Socially acceptable working conditions in production: fair wages, gender equality
- Economical and recyclable packaging: no use of polystyrene, predominantly use of wood and cardboard, small amounts of plastic
- No health hazards for the users

#### More product pictures





### Added value

Product configurator

Configuring, enquiring about and ordering individual products could not be easier with our product configurator for stairs, bridging steps and mobile platform stairs. Simply enter your required dimensions and versions step by step, and a rotating 3D model will appear in real time. To save your configuration and request a quotation requires a login which will be set up for you by our Sales team.





# Corporate certifications

on sustainability criteria