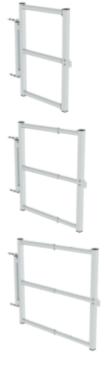

ß

Order no.: 070772

Telescopic safety door for platform width of 600 mm / 800 mm / 1,000 mm

Model versions

## Facts

- Compliant with DIN EN ISO 14122
- Safety door for step widths 600/800/1,000 mm, permanently adjustable
- On-site adaptation to intermediate sizes possible through additional bore holes
- Simple to assemble