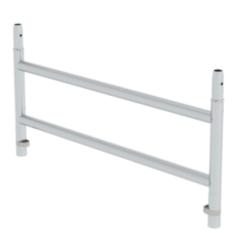

# Push-fit frame 135/56

# Specification

| Length<br>680 mm    | Height<br>560 mm                   | Scaffolding width<br>1.35 m | Transport dimensions 680 x 1340 x 60 mm, 3 kg | Business division<br>MUNK Günzburger<br>Steigtechnik |
|---------------------|------------------------------------|-----------------------------|-----------------------------------------------|------------------------------------------------------|
| Order no.<br>027919 | Suitable for<br>Mobile scaffolding |                             |                                               |                                                      |

### **Facts**

- Easy to install thanks to sophisticated push-fit system
- Lightweight for easy handling and transport
- For scaffolding width of 1.35 m