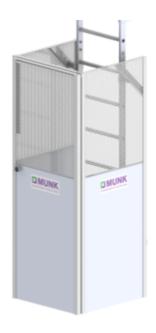

# Access guarding Enclosure

#### **Facts**

- Access guard for fixed ladders with lockable swing door and fixed side parts
- Lightweight and sturdy aluminium construction
- Can always be opened from the inside using a lever
- Can be opened from the outside using a fire brigade three-bolt lock in accordance with DIN 14925 (key not included)
- Delivery time: approx. 20 working days

### Scope of supply

Enclosure with panic lock: 1 x