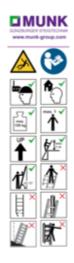

Order no.: 019168

Information sticker for step stools / platforms without holding device

Sticker type

19017 19018 19019 19092 19099 19301

019027

## **Facts**

- In accordance with DIN EN 131-3, productspecific stickers with user information must be affixed. An explanation of the pictograms used is found at www.steigtechnik.de
- Explanations for the pictograms used can be found in our PDF file under Downloads
- 1 PU = 20 pcs.