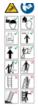

Order no.: 019168

Information sticker for step stools / platforms without holding device

Sticker type

19017 19018 19019 19092 19099 19301

019027

## **Facts**

- In accordance with DIN EN 131-3, productspecific stickers with user information must be affixed. An explanation of the pictograms used is found at www.steigtechnik.de
- Explanations for the pictograms used can be found in our PDF file under Downloads
- 1 PU = 20 pcs.