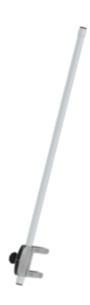

# Exit side rail clampable and retractable

Type

#### **Facts**

- Retractable exit side-rail made of aluminium tube Ø 35 mm
- For the safe exit and entry of ladders
- Suitable for mounting on step/rung single ladders & truck ladders
- Working length approx. 1.0 m
- Can be clamped in any position using the ergonomic star handle
- Fastening via clamp on ladder side rail
- Can be mounted either on the right or left side of the ladder